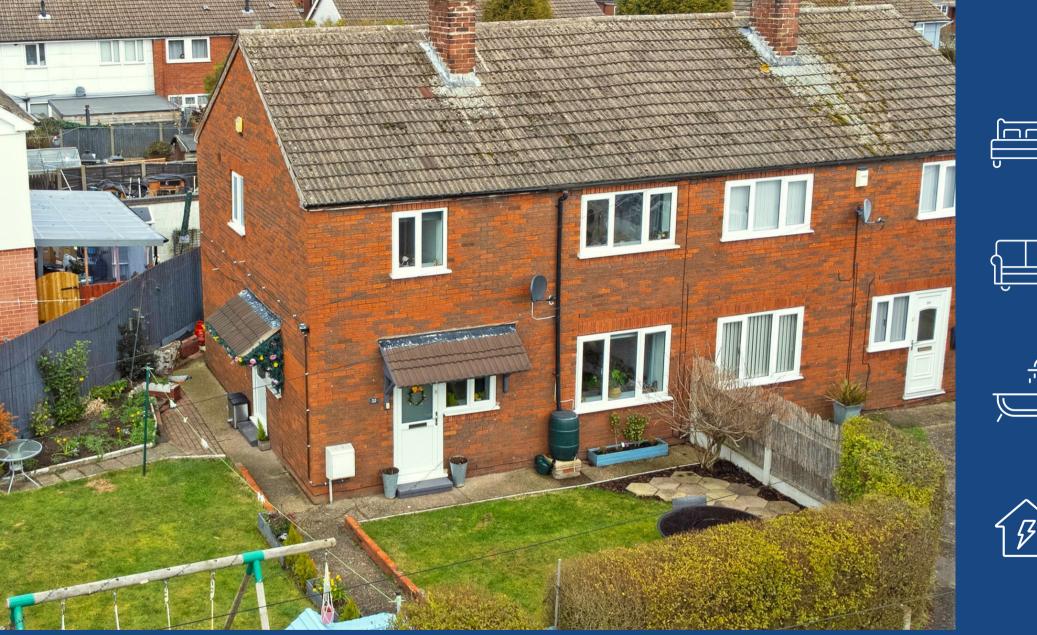

## **About This Property**

CASH BUYERS ONLY! GUIDE - £130,000 -£140,000 A well-presented 3 bedroom semi-detached family home, creating an ideal opportunity for an investor looking to begin or add to their property porfolio! Well-presented throughout and occupying a generous corner plot, the accommodation comprises an entrance hall, spacious lounge/dining room, versatile separate utility/office space as well as a modern kitchen with an ample range of units and an integrated oven with hob. Upstairs, the 3 bedrooms are complemented by a bathroom with white suite as well as a separate adjoining WC. Outside, the corner plot garden is enclosed for privacy and sits within easy reach of Calverton's shops, schools and frequent bus services to the city centre.

- Semi-detached family home
- 3 bedrooms
- Entrance hall
- Spacious lounge/dining room
- Useful separate utility/study
- First floor family bathroom with separate WC
- Generous lawned corner plot
- Within easy reach of local amenities, schools and bus service
- Well-presented throughout
- Fantastic investment opportunity!