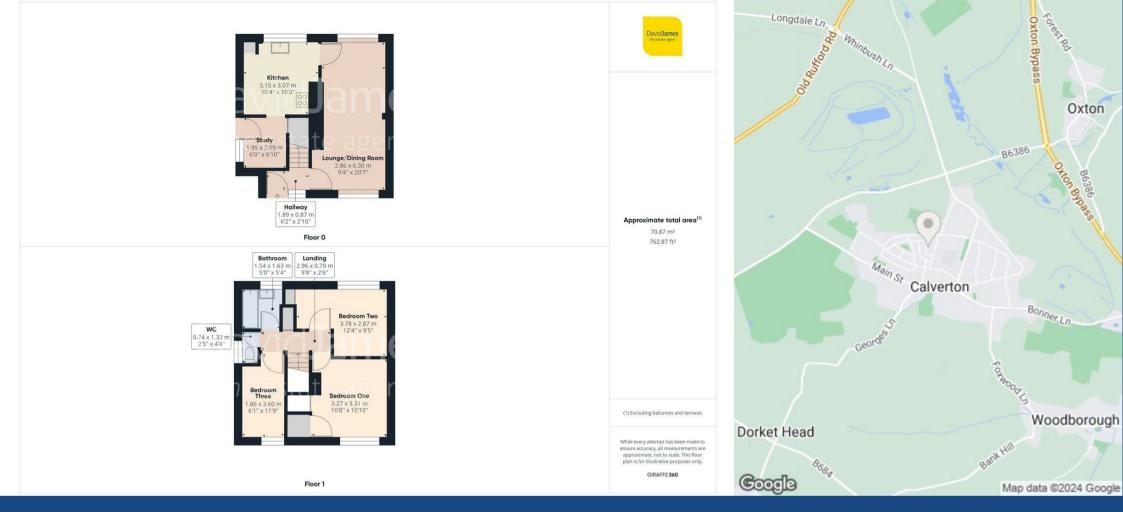

## **About This Property**

CASH BUYERS ONLY! GUIDE - £130,000 -£140,000 A well-presented 3 bedroom semi-detached family home, creating an ideal opportunity for an investor looking to begin or add to their property porfolio! Well-presented throughout and occupying a generous corner plot, the accommodation comprises an entrance hall, spacious lounge/dining room, versatile separate utility/office space as well as a modern kitchen with an ample range of units and an integrated oven with hob. Upstairs, the 3 bedrooms are complemented by a bathroom with white suite as well as a separate adjoining WC. Outside, the corner plot garden is enclosed for privacy and sits within easy reach of Calverton's shops, schools and frequent bus services to the city centre.

- Semi-detached family home
- 3 bedrooms
- Entrance hall
- Spacious lounge/dining room
- Useful separate utility/study
- First floor family bathroom with separate WC
- Generous lawned corner plot
- Within easy reach of local amenities, schools and bus service
- Well-presented throughout
- Fantastic investment opportunity!