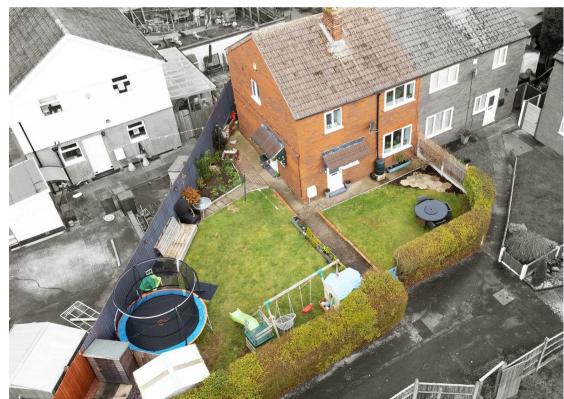

## **About This Property**

CASH BUYERS ONLY! GUIDE - £130,000 -£140,000 A well-presented 3 bedroom semi-detached family home, creating an ideal opportunity for an investor looking to begin or add to their property porfolio! Well-presented throughout and occupying a generous corner plot, the accommodation comprises an entrance hall, spacious lounge/dining room, versatile separate utility/office space as well as a modern kitchen with an ample range of units and an integrated oven with hob. Upstairs, the 3 bedrooms are complemented by a bathroom with white suite as well as a separate adjoining WC. Outside, the corner plot garden is enclosed for privacy and sits within easy reach of Calverton's shops, schools and frequent bus services to the city centre.

- Semi-detached family home
- 3 bedrooms
- Entrance hall
- Spacious lounge/dining room
- Useful separate utility/study
- First floor family bathroom with separate WC
- Generous lawned corner plot
- Within easy reach of local amenities, schools and bus service
- Well-presented throughout
- Fantastic investment opportunity!